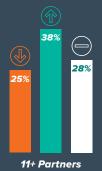

Decline in new work

Decline in revenue

Increase in bad debts

\* multiple responses allowed

Positively

No change

Negatively

Recruitment of new employees