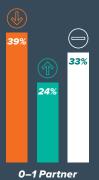

What have been your firm's biggest challenges this year?

61% Employee wellbeing

noticed an impact on

39% Productivity

29% Financial stability

28% Profitability

19% Technology

\* multiple responses allowed