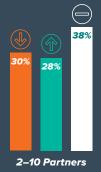

Decline in new work

Decline in revenue

Increase in bad debts

\* multiple responses allowed

Positively

No change

Negatively

Recruitment of new employees